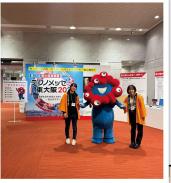

展示会に出展しました♪

11月6日と7日の2日間、マイドームおおさかで行わ れた『テクノメッセ東大阪2024』と、12月6日に大阪産 業創造館で行われた『空間プロデュース展2024winter』に出展しました! 今回も自社ブランドである「創造 空間 - creative office-」と「古民家企業保養所」を中 心に提案させていただきました。

イベント会場には大阪・関西万博の公式キャラクタ ー「ミャクミャク」の姿もあり、思わず一枚パシャリ!こ の展覧会で少しでも吉武の魅力をお伝えできていれ ば幸いです! (営業部 塩垣)