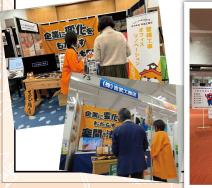

展示会に出展しました♪

11月6日と7日の2日間、マイドームおおさかで行わ れた『テクノメッセ東大阪2024』と、12月6日に大阪産 業創造館で行われた『空間プロデュース展2024winter』に出展しました! 今回も自社ブランドである「創造 空間 - creative office-」と「古民家企業保養所」を中 心に提案させていただきました。

イベント会場には大阪・関西万博の公式キャラクタ ー「ミャクミャク」の姿もあり、思わず一枚パシャリ!こ の展覧会で少しでも吉武の魅力をお伝えできていれ ば幸いです! (営業部 塩垣)