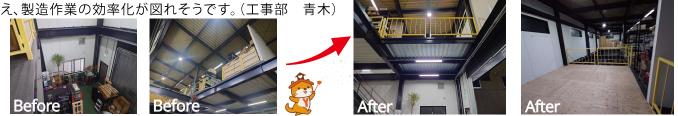

### M社様 増床工事 07

八尾市山賀町にある塗装機器関連の製造販売を行っている工場の2階部分を増床する工事をご依頼い ただきました。最近は弊社ホームページをご覧いただいたお客様から、工場内の増床を検討しているとのお問い 合わせが増えてきております。鉄骨工事からスタートし、まず既存の鉄骨に新しい鉄骨梁を接合させるための鋼板 を取り付け、梁を施工しました。続いて、鉄部の塗装、電気配線・照明器具取付工事を行い、最後にデッキプレート の上に構造用合板を張り、工事が完了しました。この合板が床の仕上がりになります。物を置くスペースがさらに増