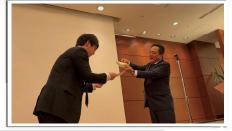

「表彰式も一緒に行いました♪」

経営方針発表会中に37期から始めた取り組みの一つ、ありがとうカード の表彰式を行いました。今回は一番多くありがとうを貰った人と、特別賞と して一番ありがとうを届けた人の表彰をしました。

一番多く貰ったのは工事部の青木さん! 社内でも率先して手伝いをして くれるため、他の追随を許さないぶっちぎりの一位でした。そして一番あり がとうを届けたのは総務部の佳代さん! カードの枚数はもちろん、文章量 も多く、いつも熱量高くありがとうを届けてくださいます。ありがとうカード は38期も継続中です。今期も、社員同士でありがとうを贈りあい、スローガ ンでもある『感謝の輪』を広げていきたいと思います♪ (営業部 塩垣)