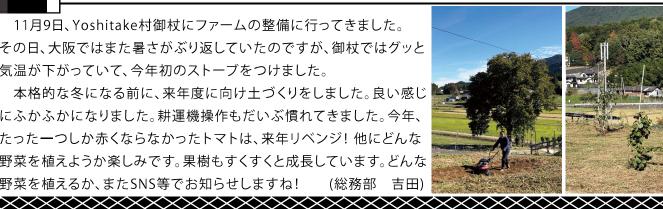

## 来年に向けてYoshitake Farmを耕しました!

11月9日、Yoshitake村御杖にファームの整備に行ってきました。 その日、大阪ではまた暑さがぶり返していたのですが、御杖ではグッと 気温が下がっていて、今年初のストーブをつけました。

本格的な冬になる前に、来年度に向け土づくりをしました。良い感じ にふかふかになりました。耕運機操作もだいぶ慣れてきました。今年、 たった一つしか赤くならなかったトマトは、来年リベンジ!他にどんな 野菜を植えようか楽しみです。果樹もすくすくと成長しています。どんな 野菜を植えるか、またSNS等でお知らせしますね! (総務部 吉田)