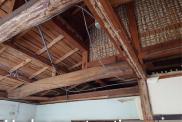

前回のYoshitake通信(10月号)でご紹介した奈良県宇陀市室生の2階 建住宅の改修工事が、11月より着工いたしました!内装解体工事からスタ ートさせ、まずは浴室周りから解体作業を行いました。続いて、新しくLDK になる箇所の天井解体を行い、天井を落とすと、丸太梁を使った小屋組が 見えるようになりました。この丸太梁を生かした新しい天井を造作していき ます。内装解体をしていて思ったのですが、昔の建物ということもあり、浴 室周りや居室の天井・壁に断熱材が入っておりませんでした。この地域は冬 がかなり冷え込むため、断熱材を新たに施工し、仕上げ材を張る予定です。 これから冬本番となり、現場への道中も凍結で滑りやすくなることが考えら れるため、安全に十分注意し、工事を進めてまいります。 (工事部 青木) Under construction