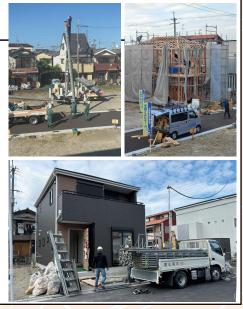

### 池島分譲地10号棟建築 061

皆さまのおかげをもちまして沢山の方々に見学に来ていただき、良 いお話も数件いただいている状況です。そして、現在は道路完成から電柱設 置も完了しました。普段はあまり気にすることなく接している電柱を、何もな い道路に穴を開けるところから運搬・設置・調整・電線繋ぎと各工程を見学す ることもでき一つ勉強になりました。

モデルハウスの『第一弾』に続きまして、お向かい角地の10号地というとこ ろに『第二弾』の新築住宅の建築を開始しました。敷地面積は33坪でモデル ハウスより少し小さいですが、土地の形や向きなどに合わせて間取りや駐車 スペースの形状はモデルハウスとはまた違った仕上がりとなっております。皆 さまのお手元に本紙が届くころには完成しておりますので、お時間許される 方は、ぜひぜひ見学にお越しいただき、モデルハウスとの違いを比べてみて (不動産部 昌島) ください。お待ちしております。